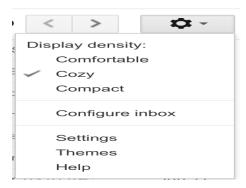

## Gmail Undo Send Feature Setup

If this feature is activated you can create up to a 30 second delay before an email is sent to retract the email.

This option is found under settings on your email account page. Which can be accessed by clicking the **gear icon** as shown below.

Next click **Settings**.

On the next screen scroll down to the option labeled as "Undo Send:"

Click the **check box**. Now you can alter the time delay by clicking the **number** next to seconds.

Online URL: <a href="https://hdkb.clemson.edu/phpkb/article.php?id=403">https://hdkb.clemson.edu/phpkb/article.php?id=403</a>