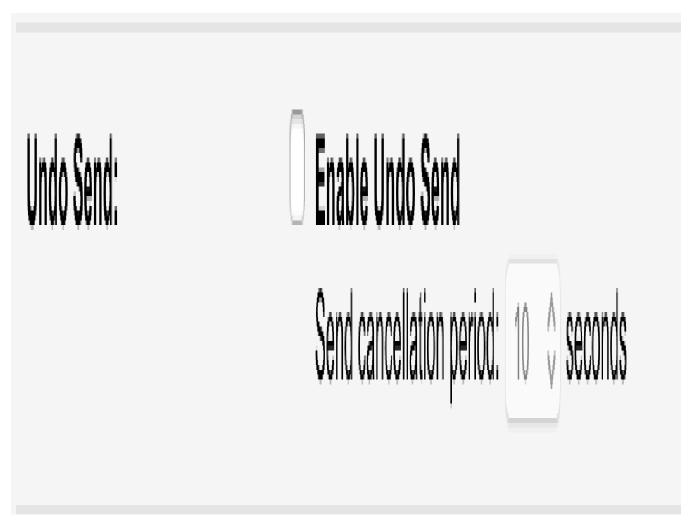

Next click **Settings**.

On the next screen scroll down to the option labeled as "Undo Send:"

Click the **check box**. Now you can alter the time delay by clicking the **number** next to seconds.

Online URL: <a href="https://hdkb.clemson.edu/phpkb/article.php?id=403">https://hdkb.clemson.edu/phpkb/article.php?id=403</a>