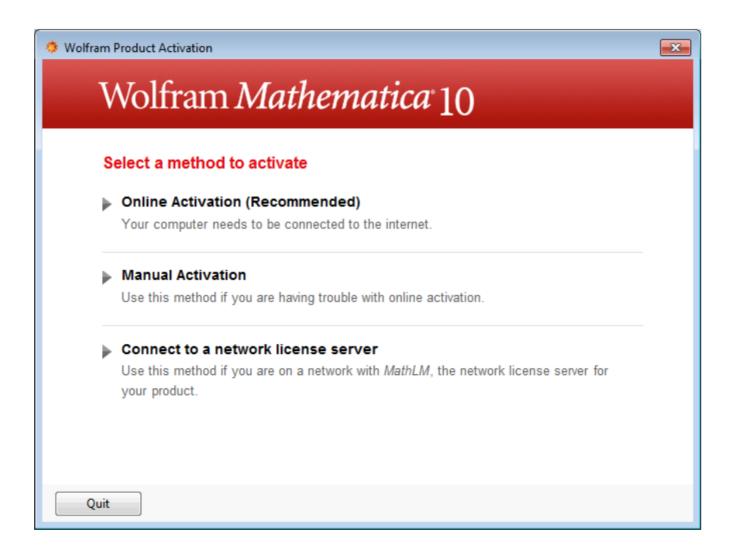

## Configuring Mathematica to Use a License Server

After downloading and installing Mathematica from \software.clemson.edusoftware, you will need to activate it.

When prompted to activate, click **Other way to activate**.

Choose Connect to a network license server.

For the license server name, use: license8.clemson.edu and click activate.

Online URL: <a href="https://hdkb.clemson.edu/phpkb/article.php?id=367">https://hdkb.clemson.edu/phpkb/article.php?id=367</a>