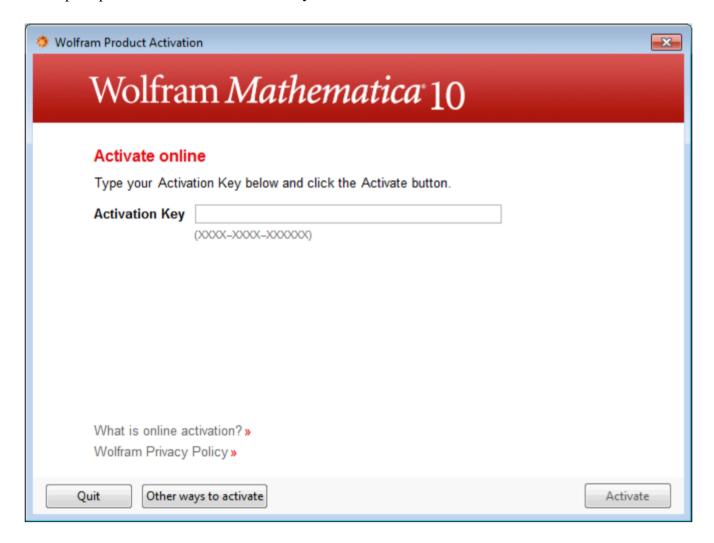

## Configuring Mathematica to Use a License Server

After downloading and installing Mathematica from \software.clemson.edusoftware, you will need to activate it.

When prompted to activate, click **Other way to activate**.