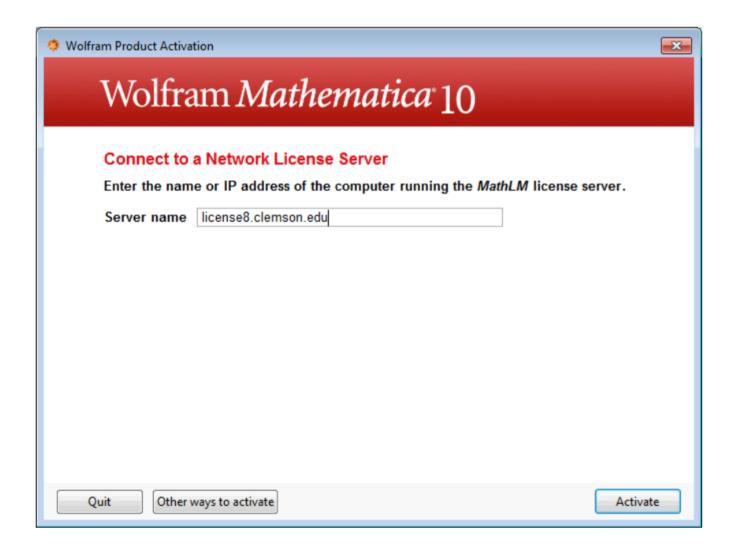

Choose Connect to a network license server.

For the license server name, use: license8.clemson.edu and click activate.

Online URL: <a href="https://hdkb.clemson.edu/phpkb/article.php?id=367">https://hdkb.clemson.edu/phpkb/article.php?id=367</a>