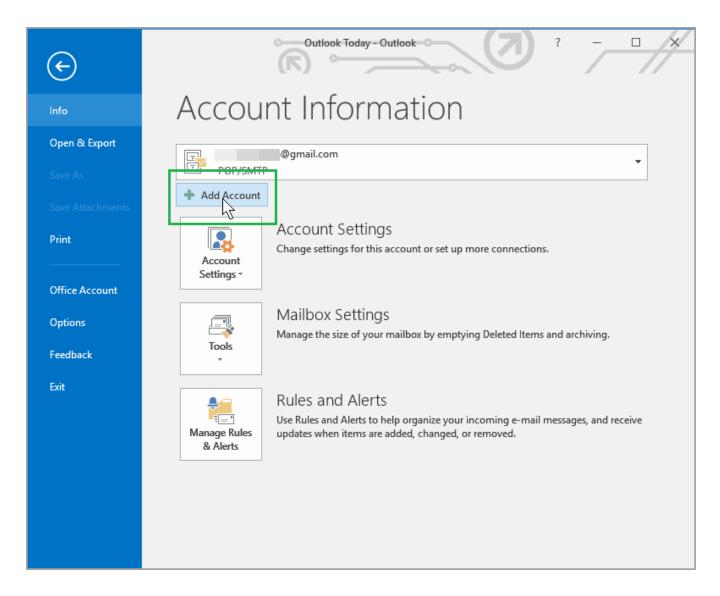

## To set up Gmail account in Outlook, please follow the steps below:

Open Outlook.

Click on File.

Click on Add Account.

You will be asked for the email address you want to add to your Outlook. Put in your Clemson Gmail address (including the g.clemson.edu) and click **Connect.** 

If you change your mind and would like to remove the Gmail account from Outlook, click on **File**, **Account Settings**, **Account Settings** to see this. You can single-click on any account to select it. Then select **Remove** or **Change** if you want to remove or change the selected account.