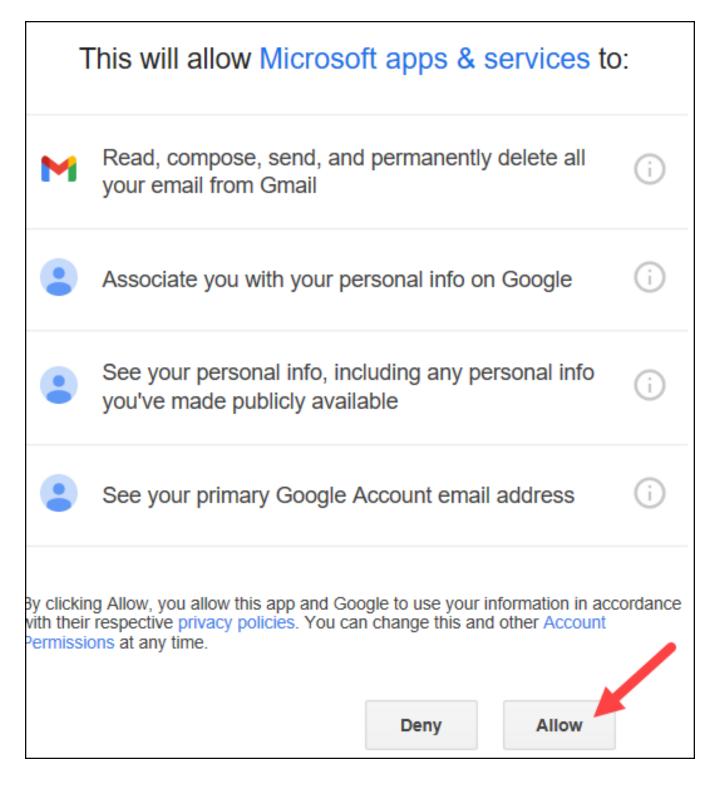

Then click **Next** to allow Google to find your account.

Scroll down and click **Allow** to allow Microsoft to access your Google account.

Enter your Clemson Google password and click **Sign in**.