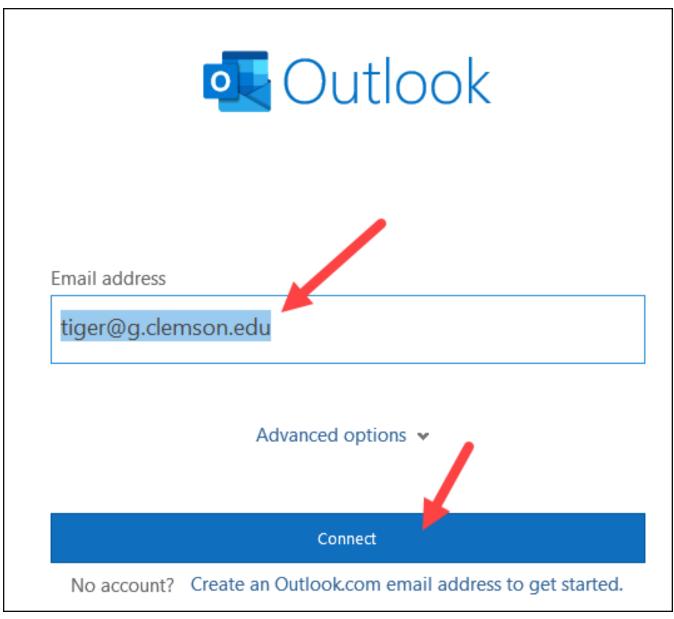

## To set up Gmail account in Outlook, please follow the steps below:

Open Outlook.

Click on File.

Click on Add Account.

You will be asked for the email address you want to add to your Outlook. Put in your Clemson Gmail address (including the g.clemson.edu) and click **Connect.** 