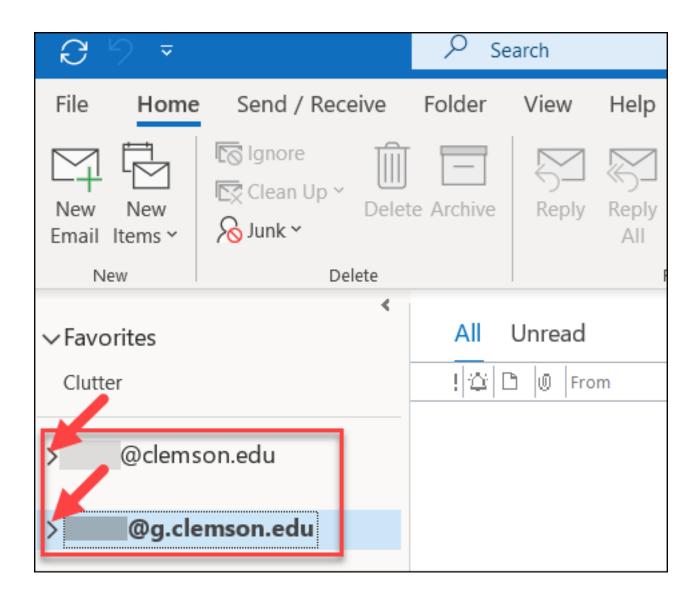

## One account. All of Google.

You will get a message that your account is set up. Click Done. (Your may uncheck the option about

setting it up on your phone if you like.)

Now in your Outlook you will see both accounts. Click on the > beside either one to expand folders and see messages.