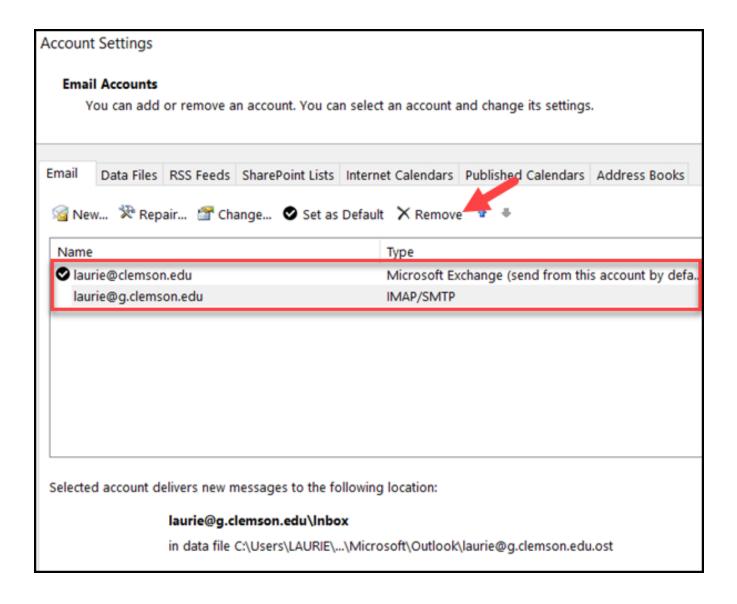

If you change your mind and would like to remove the Gmail account from Outlook, click on **File**, **Account Settings**, **Account Settings** to see this. You can single-click on any account to select it. Then select **Remove** or **Change** if you want to remove or change the selected account.