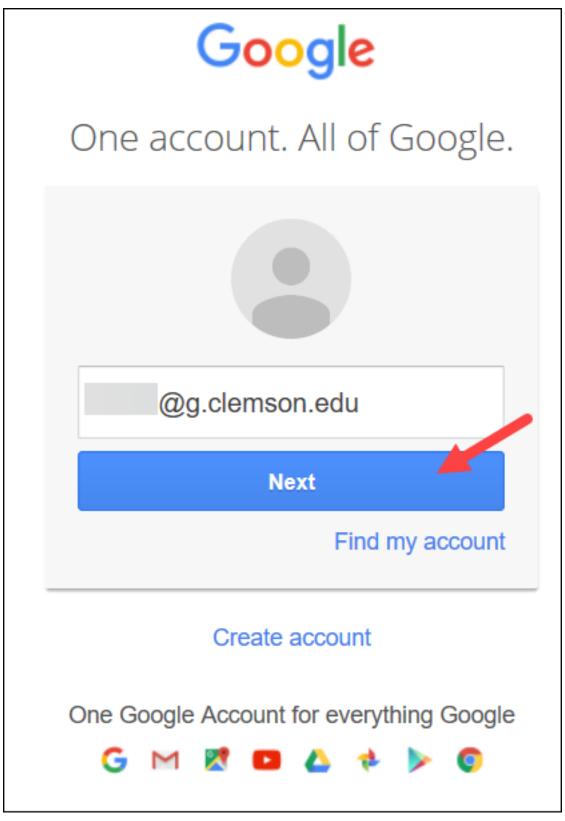

Then click **Next** to allow Google to find your account.

Scroll down and click **Allow** to allow Microsoft to access your Google account.

Enter your Clemson Google password and click **Sign in**.