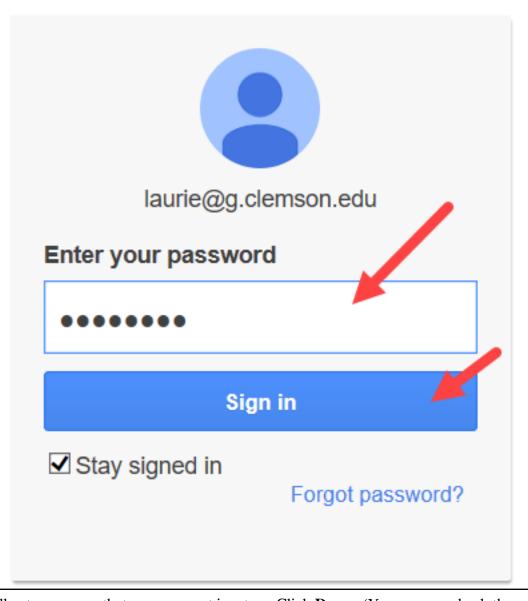

Then click **Next** to allow Google to find your account.

Scroll down and click **Allow** to allow Microsoft to access your Google account.

Enter your Clemson Google password and click **Sign in**.