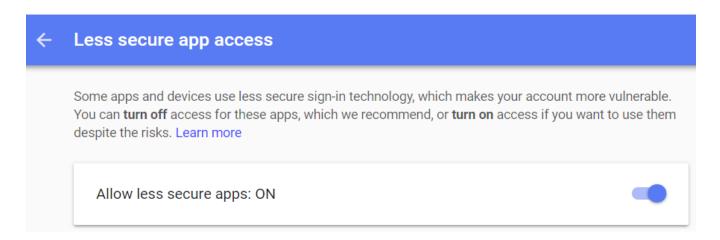

Turn Less secure app access on for your Google account.

- If you do not have one open, open a browser and log in to your Clemson Google account.
- Open a new tab and go to <a href="https://myaccount.google.com/lesssecureapps">https://myaccount.google.com/lesssecureapps</a> and turn this on.