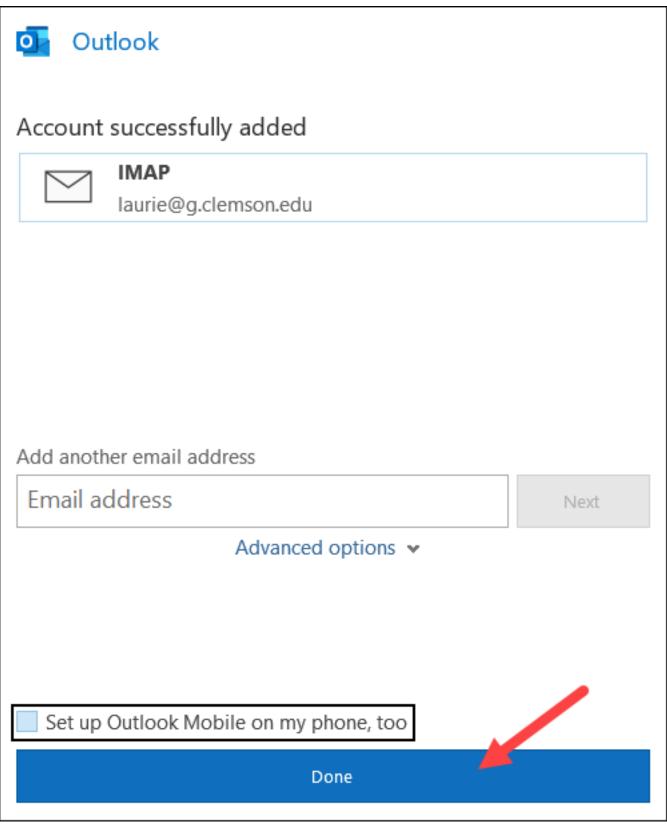

## One account. All of Google.

You will get a message that your account is set up. Click Done. (Your may uncheck the option about

setting it up on your phone if you like.)

Now in your Outlook you will see both accounts. Click on the > beside either one to expand folders and see messages.