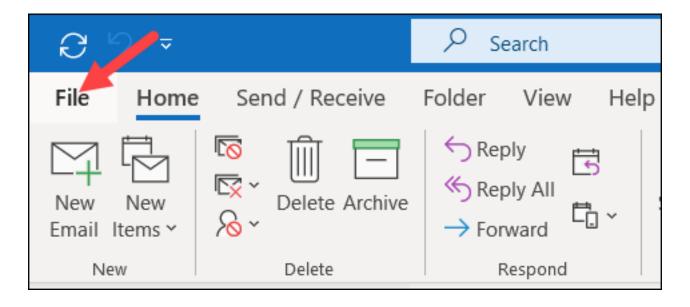

## To set up Gmail account in Outlook, please follow the steps below:

Open Outlook.

Click on File.

Click on Add Account.

You will be asked for the email address you want to add to your Outlook. Put in your Clemson Gmail address (including the g.clemson.edu) and click **Connect.** 