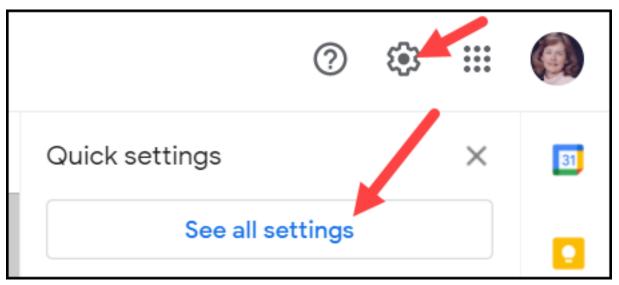

- Sign in to your Google Apps account and go to your Gmail.
- Click the **gear** in the top right.
- Click on **See all settings**.

- Click the **Forwarding and POP/IMAP** tab at the top.
- Select Enable IMAP in the IMAP Access category.
- Click Save Changes.