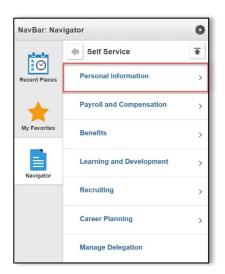

## Additional Information

Upon completion of this task, you will be able to verify additional information in your record.

 Log in to PeopleSoft's HR homepage and select the compass icon to display the NavBar.

2. Navigate to **Self Service** > **Personal Information**.

3. Navigate to Self Service > Personal Information > Personal Details.

4. Select **Additional Information** to verify additional employee information. If the information is incorrect, please contact Clemson University Human Resources.