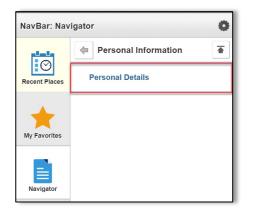

2. Navigate to **Self Service** > **Personal Information**.

3. Navigate to Self Service > Personal Information > Personal Details.

4. Select **Additional Information** to verify additional employee information. If the information is incorrect, please contact Clemson University Human Resources.