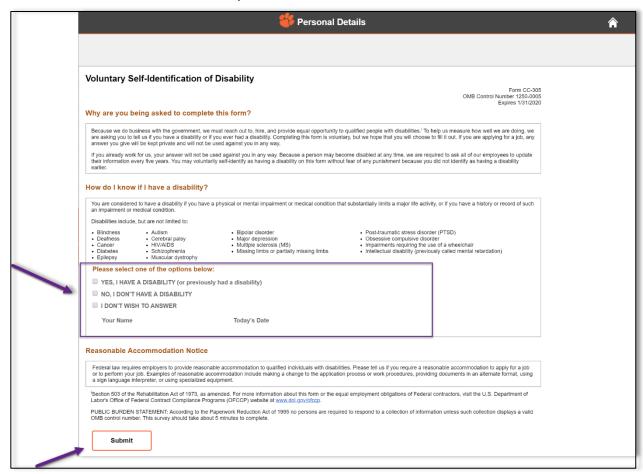

| C Employee Self Service                      | 眷 Personal Details                                                                       | í | Â | Q, | : | ø |
|----------------------------------------------|------------------------------------------------------------------------------------------|---|---|----|---|---|
| Joe Tiger ⊗<br>Info Sys Business Analyst III |                                                                                          |   |   |    |   |   |
| Addresses                                    | Additional Information                                                                   |   |   |    |   |   |
| 😍 Contact Details                            | Gender Male                                                                              |   |   |    |   |   |
| 2 Marital Status                             | Date of Birth 06/09/1956                                                                 |   |   |    |   |   |
| 🔚 Name                                       | Birth Country United States<br>Birth State                                               |   |   |    |   |   |
| No. 10 Strategy 2018                         | Smoker                                                                                   |   |   |    |   |   |
| Contacts                                     | Date Entitled to Medicare                                                                |   |   |    |   |   |
|                                              | Original Start Date 09/28/1998                                                           |   |   |    |   |   |
| Additional Information                       | Last Start Date                                                                          |   |   |    |   |   |
| 🛃 Disability                                 | Highest Education Level Bachelors Level Degree                                           |   |   |    |   |   |
| 4 Veteran Status                             |                                                                                          |   |   |    |   |   |
|                                              | Employee Information                                                                     |   |   |    |   |   |
|                                              | Contact the Human Resources department if any of your Employee Information is incorrect. |   |   |    |   |   |
|                                              |                                                                                          |   |   |    |   |   |