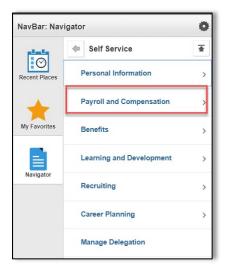

2. Navigate to **Self Service** > **Personal Information**.

3. Navigate to Self Service > Personal Information > Personal Details.

4. Select **Additional Information** to verify additional employee information. If the information is incorrect, please contact Clemson University Human Resources.