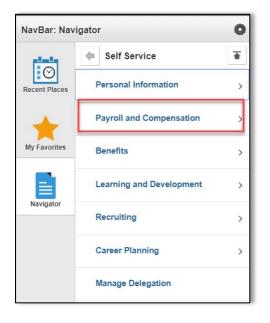

## Additional Information

Upon completion of this task, you will be able to verify additional information in your record.

 Log in to PeopleSoft's HR homepage and select the compass icon to display the NavBar.

2. Navigate to **Self Service** > **Personal Information**.

3. Navigate to Self Service > Personal Information > Personal Details.

4. Select **Additional Information** to verify additional employee information. If the information is incorrect, please contact Clemson University Human Resources.