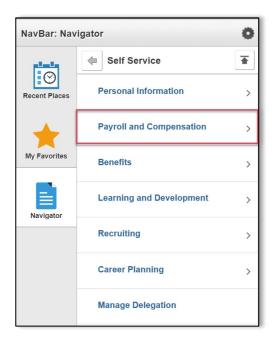

2. Navigate to **Self Service** > **Personal Information**.

3. Navigate to Self Service > Personal Information > Personal Details.

4. Select **Additional Information** to verify additional employee information. If the information is incorrect, please contact Clemson University Human Resources.