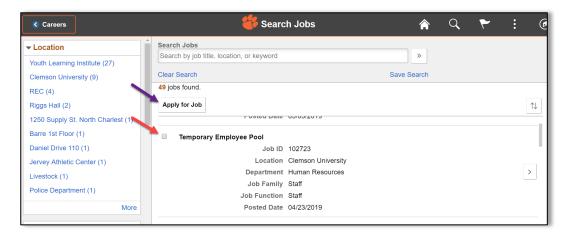

4. Select View All Jobs and select the position that you would like to apply for.

| C Employee Self Service | 👋 Careers                                                | Â | Q | ۲ | : | ø |
|-------------------------|----------------------------------------------------------|---|---|---|---|---|
|                         | Search Jobs<br>Search by job title, location, or keyword |   |   |   |   |   |
|                         | Welcome Steve                                            |   |   |   |   |   |
|                         | View All Jobs                                            |   |   |   |   |   |
|                         | 🙀 My Job Notifications >                                 |   |   |   |   |   |
|                         | My Job Applications 7 >                                  |   |   |   |   |   |
|                         | ★ My Favorite Jobs >                                     |   |   |   |   |   |
|                         | Q My Saved Searches >                                    |   |   |   |   |   |
|                         | My Contact Information >                                 |   |   |   |   |   |