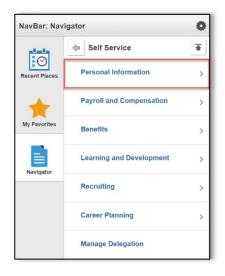

2. Navigate to **Self Service** > **Personal Information**.

3. Navigate to Self Service > Personal Information > Personal Details.

4. Select **Additional Information** to verify additional employee information. If the information is incorrect, please contact Clemson University Human Resources.