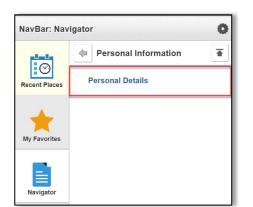

2. Navigate to **Self Service** > **Personal Information**.

3. Navigate to Self Service > Personal Information > Personal Details.

4. Select **Additional Information** to verify additional employee information. If the information is incorrect, please contact Clemson University Human Resources.