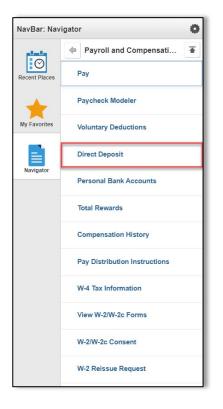

2. Navigate to **Self Service** > **Personal Information**.

3. Navigate to Self Service > Personal Information > Personal Details.

4. Select **Additional Information** to verify additional employee information. If the information is incorrect, please contact Clemson University Human Resources.