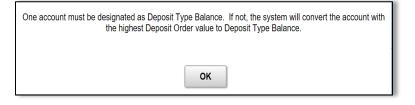

| Pay Rate Change | USD      | Applications Analyst II | >   |     |
| Applications Analyst II •                 | 05/25/1999       | 41,200.00 | 1,200.00                | 3.0 Base Salary                 | Pay Rate Change | USD      | Applications Analyst II | >   |     |



### Set-Up Direct Deposit Account

Upon completion of this task, you will be able to set-up your direct deposit.

 Log in to PeopleSoft's HR homepage and select the compass icon to display the NavBar.



2. Navigate to **Self Service** > **Payroll and Compensation**.



3. Navigate to Self Service > Payroll and Compensation > Direct Deposit.



4. Select **OK** for Direct Deposit Authorization.



5. If you have more than one account, be sure that you have designated one account to be the **Deposit Type Balance**.



6. Add Account information and select Save.

| Cancel                | 眷 Add Account    | Save |      |
|-----------------------|------------------|------|------|
| *Nickname             | Tony             |      | 1    |
| *Payment Method       | Direct Deposit ~ |      |      |
| Bank                  |                  |      |      |
| Routing Number        | 253978730        | 0    |      |
| Account Number        | 123456789        |      |      |
| Retype Account Number | 123456789        |      |      |
| Pay Distribution      |                  |      |      |
| *Account Type         | Checking ~       |      |      |
| *Deposit Type         | Percent ~        |      | nt . |
| Percent               | 100.00           |      |      |
|                       |                  |