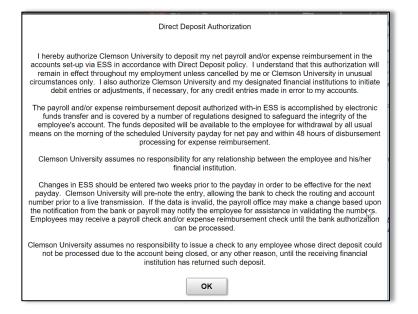

Title                            | 08/20/1999       | 47,380.00 | 6,180.00                | 15.0 Base Salary                | Pay Rate Change | USD      | Applications Analyst II | >   |     |
| Applications Analyst II •                 | 05/25/1999       | 41,200.00 | 1,200.00                | 3.0 Base Salary                 | Pay Rate Change | USD      | Applications Analyst II | >   |     |



### Set-Up Direct Deposit Account

Upon completion of this task, you will be able to set-up your direct deposit.

 Log in to PeopleSoft's HR homepage and select the compass icon to display the NavBar.



2. Navigate to **Self Service** > **Payroll and Compensation**.



3. Navigate to Self Service > Payroll and Compensation > Direct Deposit.



4. Select **OK** for Direct Deposit Authorization.



5. If you have more than one account, be sure that you have designated one account to be the **Deposit Type Balance**.



6. Add Account information and select Save.

| Cancel                | 眷 Add Account    | Save |      |
|-----------------------|------------------|------|------|
| *Nickname             | Tony             |      | 1    |
| *Payment Method       | Direct Deposit ~ |      |      |
| Bank                  |                  |      |      |
| Routing Number        | 253978730        | 0    |      |
| Account Number        | 123456789        |      |      |
| Retype Account Number | 123456789        |      |      |
| Pay Distribution      |                  |      |      |
| *Account Type         | Checking ~       |      |      |
| *Deposit Type         | Percent ~