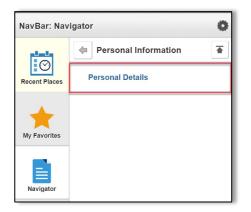

2. Navigate to **Self Service** > **Personal Information**.

3. Navigate to Self Service > Personal Information > Personal Details.

4. Select **Additional Information** to verify additional employee information. If the information is incorrect, please contact Clemson University Human Resources.