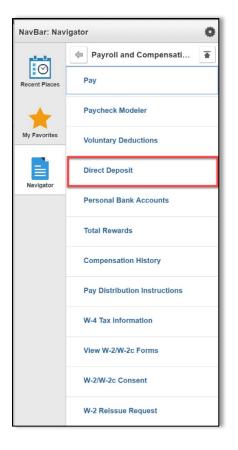

2. Navigate to **Self Service** > **Personal Information**.

3. Navigate to Self Service > Personal Information > Personal Details.

4. Select **Additional Information** to verify additional employee information. If the information is incorrect, please contact Clemson University Human Resources.