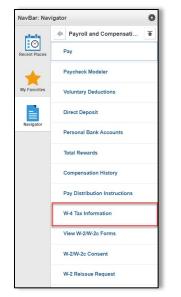

## Additional Information

Upon completion of this task, you will be able to verify additional information in your record.

 Log in to PeopleSoft's HR homepage and select the compass icon to display the NavBar.

2. Navigate to **Self Service** > **Personal Information**.

3. Navigate to Self Service > Personal Information > Personal Details.

4. Select **Additional Information** to verify additional employee information. If the information is incorrect, please contact Clemson University Human Resources.