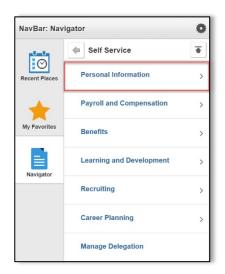

2. Navigate to **Self Service** > **Personal Information**.

3. Navigate to Self Service > Personal Information > Personal Details.

4. Select **Additional Information** to verify additional employee information. If the information is incorrect, please contact Clemson University Human Resources.