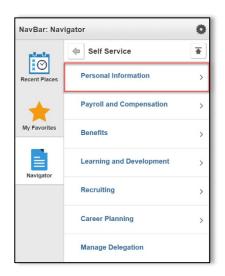

## Additional Information

Upon completion of this task, you will be able to verify additional information in your record.

 Log in to PeopleSoft's HR homepage and select the compass icon to display the NavBar.

2. Navigate to **Self Service** > **Personal Information**.

3. Navigate to Self Service > Personal Information > Personal Details.

4. Select **Additional Information** to verify additional employee information. If the information is incorrect, please contact Clemson University Human Resources.