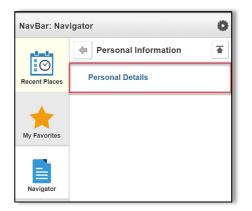

2. Navigate to **Self Service** > **Personal Information**.

3. Navigate to Self Service > Personal Information > Personal Details.

4. Select **Additional Information** to verify additional employee information. If the information is incorrect, please contact Clemson University Human Resources.