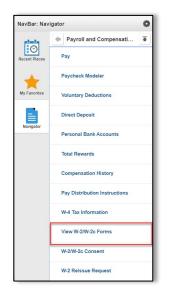

## Additional Information

Upon completion of this task, you will be able to verify additional information in your record.

 Log in to PeopleSoft's HR homepage and select the compass icon to display the NavBar.

2. Navigate to **Self Service** > **Personal Information**.

3. Navigate to Self Service > Personal Information > Personal Details.

4. Select **Additional Information** to verify additional employee information. If the information is incorrect, please contact Clemson University Human Resources.