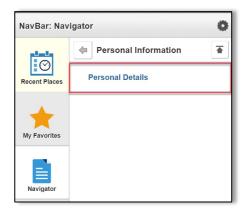

2. Navigate to **Self Service** > **Personal Information**.

3. Navigate to Self Service > Personal Information > Personal Details.

4. Select **Additional Information** to verify additional employee information. If the information is incorrect, please contact Clemson University Human Resources.