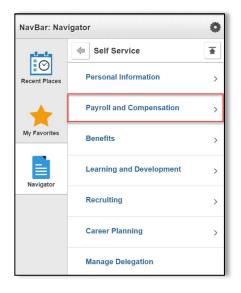

2. Navigate to **Self Service** > **Personal Information**.

3. Navigate to Self Service > Personal Information > Personal Details.

4. Select **Additional Information** to verify additional employee information. If the information is incorrect, please contact Clemson University Human Resources.