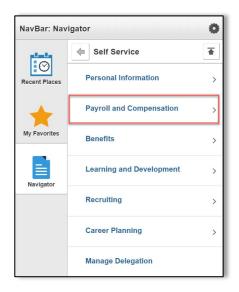

2. Navigate to **Self Service** > **Personal Information**.

3. Navigate to Self Service > Personal Information > Personal Details.

4. Select **Additional Information** to verify additional employee information. If the information is incorrect, please contact Clemson University Human Resources.